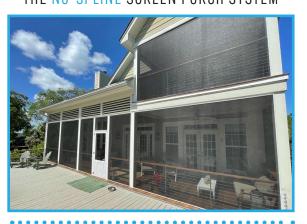

e durable than other screen systems.



# SCREENEZE® IS WIND TEST CERTIFIED!

SCAN FOR MORE INFO





## **ACCESSORIES**

### PLINTH MOUNTING SYSTEM



The Plinth eliminates the mitered corner and helps with openings slightly out of square.

US Patent No. 9518423 US Design Patent No. D756,536

## **ARCH SYSTEM | FLATBAR**



Expand your design with SCREENEZE® Flatbar. Flatbar allows you to field build arched openings without both metal bending equipment or a template.

### **GAZEBO SYSTEM | WEDGE**



The Gazebo Wedge is perfect for both 6 (30°) and 8 (22.5°) sided Gazebos. A labor saving accessory to use with SCREENEZE® to create the correct angle for an easy installation. Compatible with the Flush Plinth Kit.

US Patent No. 9487999



SCAN TO VIEW OUR FULL PRODUCT LIST



# SCREEN EZE®



## NO-SPLINE SCREEN PORCH SYSTEMS







### SYSTEM COLORS

**BRONZE** WHITE SAND

CLAY







- Expansive Panels Up To 150 Sq Ft
- No Staples | No Spline
- PVC Vinyl Cap & Aluminum Base
- No Call Backs
- 10-Year Limited Warranty
- Self Tightening | No Stretching

- Easy Screen Replacement
- Screws Included
- Small Product Profile
- Install From Inside Or Outside
- Incredibly Strong
- CAD/REVIT Ready!

### OUR PRODUCTS ARE PROUDLY MANUFACTURED IN THE USA





Available Lengths: 8' & 12' Aluminum Base: 3/4" x 3/4" Vinyl Caps: 3/8" x 1/2"

- More Design Flexibility
- Install On The Inside. Outside Or Center of Your Post/Rail Design
- Compatible With The Plinth, Flatbar & Wedge



INSTALLTION AND MOUNTING DETAILS

## **SNAPTRAC**I



Available Lengths: 8' Aluminum Base: 3/4" Vinyl Caps: 3/8