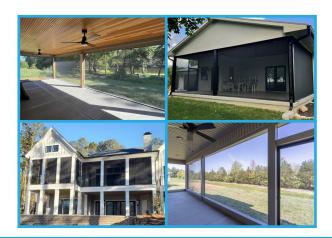

# SCREEN EZE®

## NO-SPLINE SCREEN PORCH SYSTEMS

### SYSTEM COLORS

**BRONZE** WHITE SAND

CLAY

- Expansive Panels Up To 150 Sq Ft
- No Staples | No Spline
- PVC Vinyl Cap & Aluminum Base
- No Call Backs
- 10-Year Limited Warranty
- Self Tightening | No Stretching

- Easy Screen Replacement
- Screws Included
- Small Product Profile
- Install From Inside Or Outside
- Incredibly Strong
- CAD/REVIT Ready!