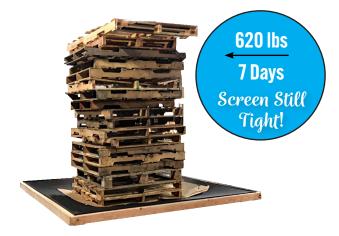

## **DURABILITY & STRENGTH**

Our innovative no-spline design is stronger and more durable than other screen systems.

# SCREENEZE® IS WIND TEST CERTIFIED!

SCAN FOR MORE INFO