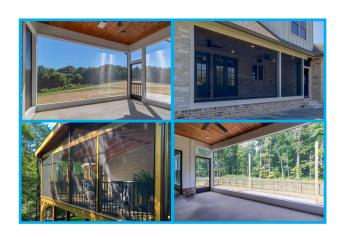

# SCREEN EZE®

## NO-SPLINE SCREEN PORCH SYSTEMS

### SYSTEM COLORS

**BRONZE** WHITE SAND

CLAY

- Expansive Panels Up To 150 Sq Ft
- No Staples | No Spline
- PVC Vinyl Cap & Aluminum Base
- No Call Backs
- 10-Year Limited Warranty
- Self Tightening | No Stretching

- Easy Screen Replacement
- Screws Included
- Small Product Profile
- Install From Inside Or Outside
- Incredibly Strong
- CAD/REVIT Ready!