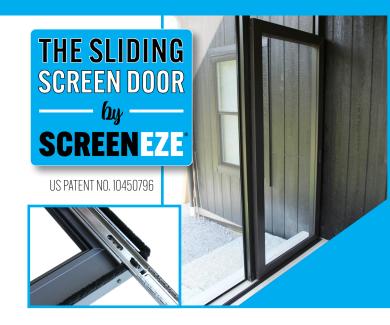

### THE SLIDING SCREEN DOOR

No Piano Hinge | No Door Sweep | No Door Closer

- 7ero Clearance
- Barn Door Style Using Ball Bearing Glide
- Sized To Fit 36" X 80 ½" Finished Opening
- Left Or Right Glide Motion
- Full View Door Frame
- Includes SCREENEZE® Snap Technology
- Complete Door Kit With Screen Fabric
- Available In Bronze, White, Sand & Clay

**SCAN FOR MORE SLIDING SCREEN DOOR INFO**