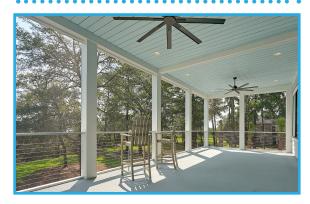

# SCREENEZE® IS WIND TEST CERTIFIED!

SCAN FOR MORE INFO





## **ACCESSORIES**

### PLINTH MOUNTING SYSTEM



The Plinth eliminates the mitered corner and helps with openings slightly out of square.

US Patent No. 9518423 US Design Patent No. D756,536

## **ARCH SYSTEM | FLATBAR**



Expand your design with SCREENEZE® Flatbar. Flatbar allows you to field build arched openings without both metal bending equipment or a template.

### **GAZEBO SYSTEM | WEDGE**



The Gazebo Wedge is perfect for both 6 (30°) and 8 (22.5°) sided Gazebos. A labor saving accessory to use with SCREENEZE® to create the correct angle for an easy installation. Compatible with the Flush Plinth Kit.

US Patent No. 9487999



SCAN TO VIEW OUR FULL PRODUCT LIST



# SCREEN EZE®



## NO-SPLINE SCREEN PORCH SYSTEMS







### SYSTEM COLORS

**BRONZE** WHITE SAND

CLAY







- Expansive Panels Up To 150 Sq Ft
- No Staples | No Spline
- PVC Vinyl Cap & Aluminum Base
- No Call Backs
- 10-Year Limited Warranty
- Self Tightening | No Stretching

- Easy Screen Replacement
- Screws Included
- Small Product Profile
- Install From Inside Or Outside
- Incredibly Strong
- CAD/REVIT Ready!

### OUR PRODUCTS ARE PROUDLY MANUFACTURED IN THE USA





Available Lengths: 8' & 12' Aluminum Base: 3/4" x 3/4" Vinyl Caps: 3/8" x 1/2"

- More Design Flexibility
- Install On The Inside. Outside Or Center of Your Post/Rail Design
- Compatible With The Plinth, Flatbar & Wedge



INSTALLTION AND MOUNTING DETAILS

## **SNAPTRAC**I



Available Lengths: 8' Aluminum Base: 3/4" Vinyl Caps: 3/8" x 1/2"

- Hidden Screws!
- Pre-Dril