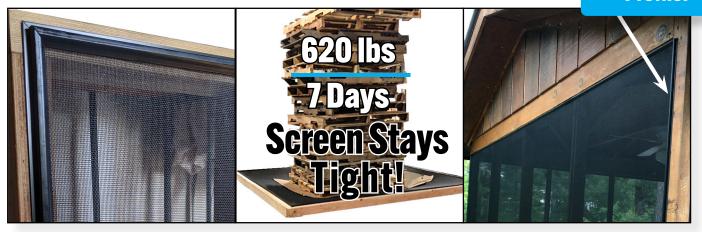

## **Features & Benefits**

- No Spline No Staples
- Span Openings Up To 150 Sq Ft
- Self Tightening | Self Stretching
- Pre-Drilled Aluminum
- Reduce Call Backs
- 10 Year Limited Warranty
- Hidden Screws!
- Install To Face Of Post/Column
- Compatible w/ Corner Plinth Kit