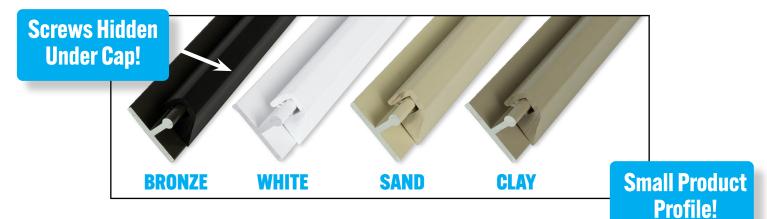

## **Features & Benefits**

- No Spline No Staples
- Span Openings Up To 150 Sq Ft
- Self Tightening | Self Stretching
- Pre-Drilled Aluminum
- Reduce Call Backs
- 10 Year Limited Warranty
- Hidden Screws!
- Install To Face Of Post/Column
- Compatible w/ Corner Plinth Kit

## **SPECS**

- PVC Vinyl Cap made of window grade virgin vinyl with UV inhibitor
- Aluminum Base made of solid aluminum alloy
- Baked on polyester paint
- Color coordinated screws included
- Aluminum Base: 3/4", 8' length
- Vinyl Cap: 3/8" x 1/2", 8' in length
- Made in the USA