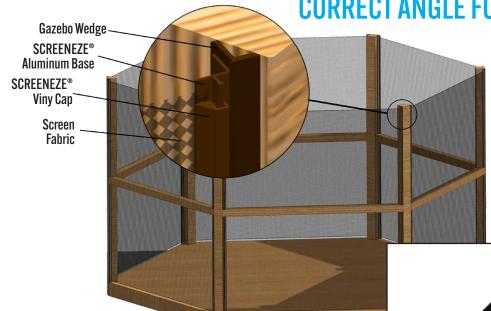

## **GAZEBO SYSTEM | THE WEDGE**

USE WITH SCREENEZE® TO CREATE THE CORRECT ANGLE FOR AN EASY INSTALLATION!

Available Colors:

Black | White 8' Lengths Only

US PATENT NO: 9487999

## **Features & Benefits**

- 8' Lengths Only
- White & Black Only
- Squares Opening For Easy Installation
- Compatable Only With Flush Mount Install
- For Use With Six & Eight Sided Gazebos
- Install With Traditional Miter Or Plinth Mounted SCREENEZE®